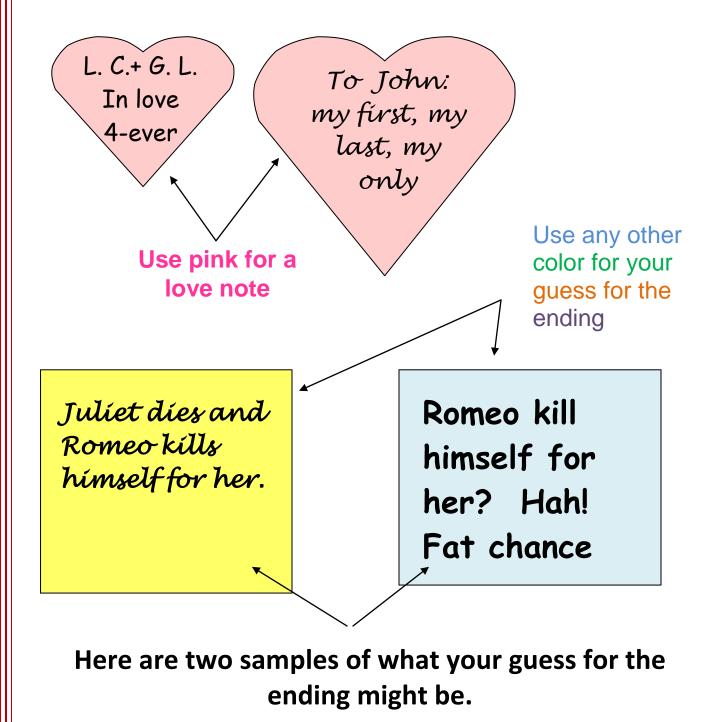

\$39 for members • \$44 for guests The Club is paying \$5 toward the cost of the meal for members. \$12 corkage for those who prefer to bring their own wine

How will this tragedy end this time? Will Juliet die? Will Romeo? Will they live happily ever after? Take a guess and if your guess is picked, you'll get one free entry into the November Turkey Bingo event! Just bring a post-it note with your guess and post it on "Juliet's Wall" at the event (see page 3 for more information). More instructions are also on the email sent for this event.

In Verona, Italy, "Juliet's Wall" is where young ladies (usually) write letters to Juliet asking for advice in love or professing their love for someone. They then tuck them into or tape them to the stone wall tunnel that leads to the courtyard where the famous balcony is located. We will have our own Juliet's Wall at our event for everyone (men, too!) to post a note.

Here are samples of the notes you can post to Juliet's Wall. You can bring notes with you, or we'll have some available for you to use at the event.